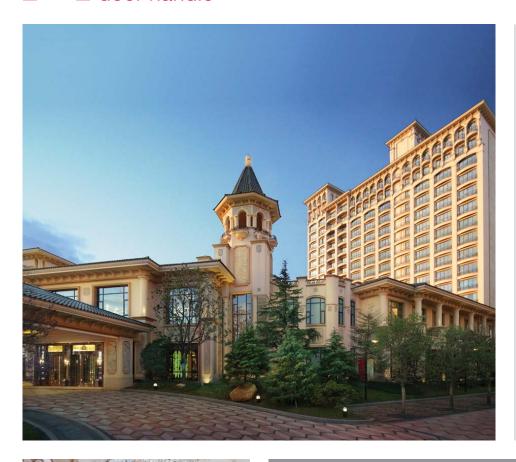

### Chateau star river Pudong Shanghai

Is co-designed by Mr. Qiu Deguang, the leading designer in Taiwan. The hotel is inspired by Mediterranean castle and conveys traces of European royal court everywhere.

- > Location: Pudong Shanghai
- > Developer: Star river real estate holdings co., LTD
- > Opening time: Sep 2012
- > Interior design: T.D.CHU Design
- > Construction area: 1000 m²
- > Number of room: 273
- > Hardware supplier: Häfele

## The Choice of Chateau Star River Pudong Shanghai

Themed as "Galaxy dream garden", the grand atmosphere, luxuriant decoration, fusion of ancient and modern, connection of the west and east - all makes the hotel an unprecedented model of the baroque

When you enter the nearly 12-meter high hall, it feels like walking into a dream garden.

Häfele supplied the door hardware solution for the hotel, including door handles, door locks, electronic locks and door closers. Häfele products - gold color plated brass handle, which suites the hotel's baroque style very well.