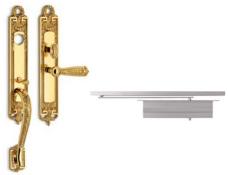

#### The main products:

- > Entrance handle
- > Mortise Lock
- > DT Lite

When you enter the nearly 12-meter high hall, it feels like walking into a dream garden.

Häfele supplied the door hardware solution for the hotel, including door handles, door locks, electronic locks and door closers. Häfele products - gold color plated brass handle, which suites the hotel's baroque style very well.