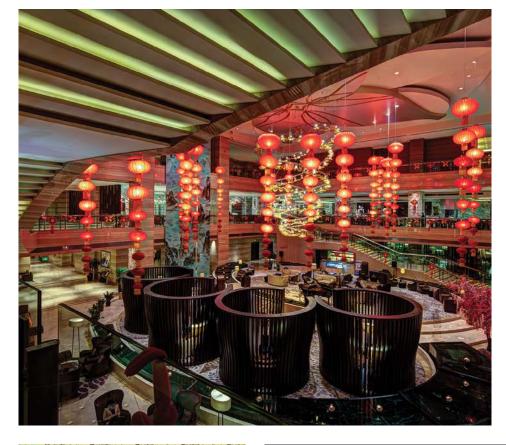

## The Choice of Crowne Plaza Hefei

The lobby of Chinese style. This group of photos is taken around the Chinese Spring Festival by the Häfele photographer. Red lanterns hanging in the lobby send a strong traditional and fashionable Chinese style.