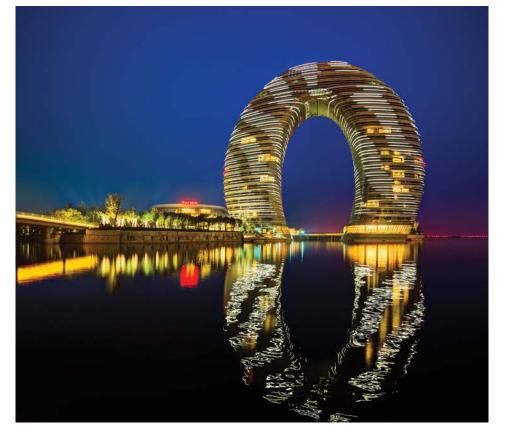

## Memory In Water-- The hardware application of the "Moon Resort"

## Sheraton Huzhou Hot Spring Resort

Is a luxury hotel designed by the architect Mr.Ma Yansong. It locates on the shores of Lake Taihu. As the building shapes like a ring, it's almost like a pearl on the lake. The hotel is also called "Moon Resort".

- > Location: Huzhou, Zhejiang
- > Developer: Shanghai Feizhou
- > Completion time: Sep 2012
- > Construction area: 65,000 m<sup>2</sup>
- > Architecture design: Mr. Ma Yansong
- > Interior design: HBA
- > Number of room: 282
- > Hardware supplier: Häfele